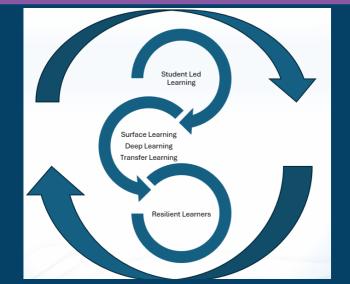

#### **Explicit Improvement Agenda:**

The embedding of the College Learning Framework though a specific focus on Student Led Learning activities as a means of implementing Inquiry Learning, planning for Surface, Deep and Transfer Learning to develop resilient learners.